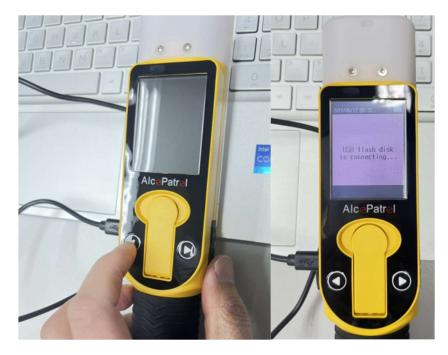

## AP035 PC Download Manual

- 1. Copy and unzip the PC software to a folder. .
- 2. Power OFF the AP035 device,
- 3. Plug the USB cable to connect the computer and AP035 device. (Must power off)

4. Press "Power key" + "Left" Key and hold until see "USB flash dis is connecting...."