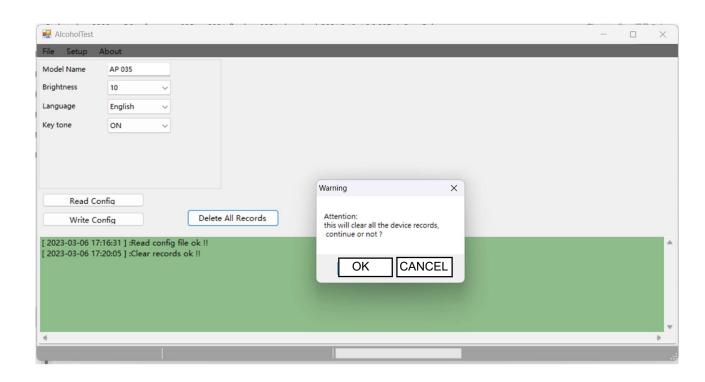

8. Delete the device records:

After download, and make sure the device stored to computer. And export to csv file or

print out.

8.1 Setup-swithch mode

8.2 "Click Delete all records"

Remark: the deleted record and photos can not recover after delete.