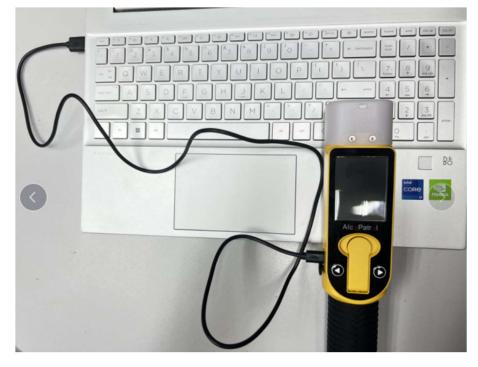

## AP035 PC Download Manual

- 1. Copy and unzip the PC software to a folder. .
- 2. Power OFF the AP035 device,
- 3. Plug the USB cable to connect the computer and AP035 device. (Must power off)

4. Press "Power key" + "Left" Key and hold until see "USB flash dis is connecting...."