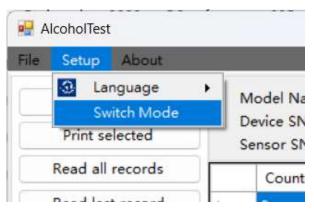

8. Delete the device records:

After download, and make sure the device stored to computer. And export to csv file or

print out.

8.1 Setup-swithch mode

8.2 "Click Delete all records"

Remark: the deleted record and photos can not recover after delete.